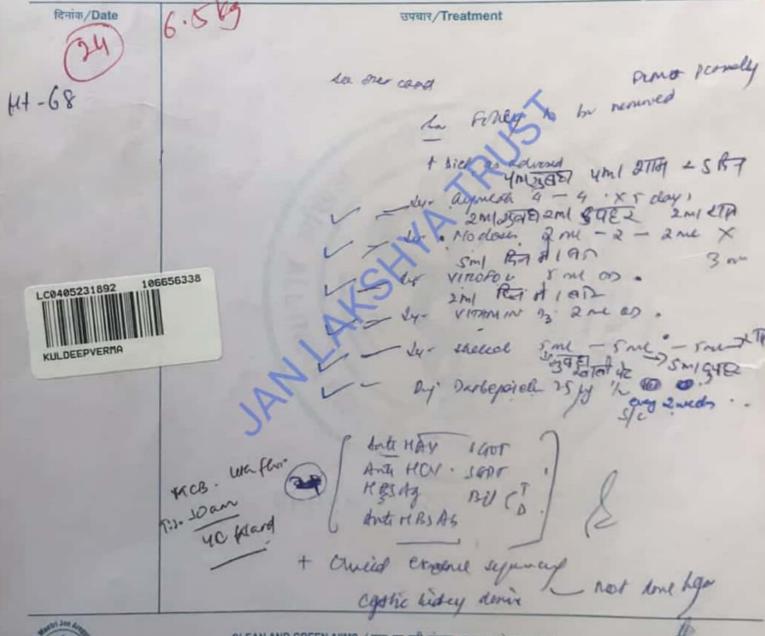

|                                                                                                                     | मा० आ० स० अस्पताल//<br>यहिरंग रोगी विभाग /Out F<br>पणतान र जन्म प्रमणन र १ १ १ १ १ १ १ १ १ १ १ १ १ १ १ १ १ १                                                                                                                                                                                                                                                                                                                                                                                                                                                                                                                                                                                                                                                                                                                                                                                                                                                                                                                                                                                                                                                                                                                                                                                                                                                                                                                                                                                                                                                                                                                                                                                                                                                                                                                                                                                                                                                                                                                                                                                                                                                                                                                                                                                                                                                                                   | Patient Depart                                             | ment O                                                                                                                                                                                          |
|---------------------------------------------------------------------------------------------------------------------|------------------------------------------------------------------------------------------------------------------------------------------------------------------------------------------------------------------------------------------------------------------------------------------------------------------------------------------------------------------------------------------------------------------------------------------------------------------------------------------------------------------------------------------------------------------------------------------------------------------------------------------------------------------------------------------------------------------------------------------------------------------------------------------------------------------------------------------------------------------------------------------------------------------------------------------------------------------------------------------------------------------------------------------------------------------------------------------------------------------------------------------------------------------------------------------------------------------------------------------------------------------------------------------------------------------------------------------------------------------------------------------------------------------------------------------------------------------------------------------------------------------------------------------------------------------------------------------------------------------------------------------------------------------------------------------------------------------------------------------------------------------------------------------------------------------------------------------------------------------------------------------------------------------------------------------------------------------------------------------------------------------------------------------------------------------------------------------------------------------------------------------------------------------------------------------------------------------------------------------------------------------------------------------------------------------------------------------------------------------------------------------------|------------------------------------------------------------|-------------------------------------------------------------------------------------------------------------------------------------------------------------------------------------------------|
| ern Palmen Burn Entre UHID 106656338 ABMA: 0                                                                        | -                                                                                                                                                                                                                                                                                                                                                                                                                                                                                                                                                                                                                                                                                                                                                                                                                                                                                                                                                                                                                                                                                                                                                                                                                                                                                                                                                                                                                                                                                                                                                                                                                                                                                                                                                                                                                                                                                                                                                                                                                                                                                                                                                                                                                                                                                                                                                                                              | sanata when in OP                                          | OPR-6                                                                                                                                                                                           |
| क्रम्पंड Dept No.: 2023003<br>कुन्दीय वैर्मा<br>KULDEEP VERMA<br>SOMARYAN SHIGH VERMA<br>Maria Land Control Control | Mon The I All of E. O4/03/2024  Queue: F49                                                                                                                                                                                                                                                                                                                                                                                                                                                                                                                                                                                                                                                                                                                                                                                                                                                                                                                                                                                                                                                                                                                                                                                                                                                                                                                                                                                                                                                                                                                                                                                                                                                                                                                                                                                                                                                                                                                                                                                                                                                                                                                                                                                                                                                                                                                                                     | Age                                                        | ਰਜ/Address                                                                                                                                                                                      |
| निदान/Diagnosis                                                                                                     | CYD-S                                                                                                                                                                                                                                                                                                                                                                                                                                                                                                                                                                                                                                                                                                                                                                                                                                                                                                                                                                                                                                                                                                                                                                                                                                                                                                                                                                                                                                                                                                                                                                                                                                                                                                                                                                                                                                                                                                                                                                                                                                                                                                                                                                                                                                                                                                                                                                                          | 5                                                          |                                                                                                                                                                                                 |
| Terror/Date                                                                                                         | 8. (-4182)                                                                                                                                                                                                                                                                                                                                                                                                                                                                                                                                                                                                                                                                                                                                                                                                                                                                                                                                                                                                                                                                                                                                                                                                                                                                                                                                                                                                                                                                                                                                                                                                                                                                                                                                                                                                                                                                                                                                                                                                                                                                                                                                                                                                                                                                                                                                                                                     | CA-D- 5 / 1                                                | hy podjejlastic hidrage<br>nejhvonojlihikh                                                                                                                                                      |
| BP = 90/62                                                                                                          |                                                                                                                                                                                                                                                                                                                                                                                                                                                                                                                                                                                                                                                                                                                                                                                                                                                                                                                                                                                                                                                                                                                                                                                                                                                                                                                                                                                                                                                                                                                                                                                                                                                                                                                                                                                                                                                                                                                                                                                                                                                                                                                                                                                                                                                                                                                                                                                                | Er fallowy                                                 |                                                                                                                                                                                                 |
| H+ = 79 CH                                                                                                          |                                                                                                                                                                                                                                                                                                                                                                                                                                                                                                                                                                                                                                                                                                                                                                                                                                                                                                                                                                                                                                                                                                                                                                                                                                                                                                                                                                                                                                                                                                                                                                                                                                                                                                                                                                                                                                                                                                                                                                                                                                                                                                                                                                                                                                                                                                                                                                                                | frydyna polyw                                              | <i>ل</i> ه ٠                                                                                                                                                                                    |
| (a of for 1.3) ~                                                                                                    | 3/3/20<br>7-93 Non 100 2.02 1<br>Non 100 - 30 1<br>N | ) ")                                                       | Syp Vitrofil 7 Sunt DD<br>Syp. Shelme Sunt TDS<br>confly stems<br>C Calibrat o sipy times<br>Syp. Notion I come TD<br>Buteptela 20 pg 500<br>cong sweets<br>for un 802 pt floor<br>Mill to ment |
| Sport Commelled                                                                                                     | pared of trapts .  It colored mode for transport                                                                                                                                                                                                                                                                                                                                                                                                                                                                                                                                                                                                                                                                                                                                                                                                                                                                                                                                                                                                                                                                                                                                                                                                                                                                                                                                                                                                                                                                                                                                                                                                                                                                                                                                                                                                                                                                                                                                                                                                                                                                                                                                                                                                                                                                                                                                               | Dr. P SAITE JA                                             | Med to meet.  Dr. Adil @ 1 30p                                                                                                                                                                  |
| P.                                                                                                                  | LIDER OW THE LAND                                                                                                                                                                                                                                                                                                                                                                                                                                                                                                                                                                                                                                                                                                                                                                                                                                                                                                                                                                                                                                                                                                                                                                                                                                                                                                                                                                                                                                                                                                                                                                                                                                                                                                                                                                                                                                                                                                                                                                                                                                                                                                                                                                                                                                                                                                                                                                              | एमा का वही सकत्य, स्वधाता से कार<br>ORGAN DONATION - A GIF | T OF LIFE                                                                                                                                                                                       |

SRAME Market Barre

syp. Vitcotol 7.5 mi on. syp. Sheleal SW TDS. Nodos 2.5 ml TDS Inj. barba 25 mig sc. 毎月21 / Raom 2 wily Paediatric E/N sweek. कुल्टीप बेमां KULDEEP VERMA SONARYAN SINGH VERMA Blelo CKD-5 (CAKUT) hts face 28/2/23 tallor not Mb = 6.30 -> USG-KUS B/L hydronephruss WBC -15.98 PL4 =24 0 15/4/23) - hypodysplana weelcreat = 126 /2-7 negliconsophthesis 41 = 9.5 recordly in Anemia, mineral bone dineare Callphos = 9.113.9 ho polydipola, availaning at night following Na Kt = 138 4.6 Chloride = 102 441AST = 20134 (ALP = 548 e Coper me/me / before coming 1-P = 7.4 Albu = 4.41 cBc VII. D3 = 51.50(1 Symp. Vilcory LFT, KFT J-102 -141 V VI DoilTH Syrup Shelcal Fransjerin =215 EFT & 2912 ferritin=621.0 1 0.25 ug -wice weekh 3. 1-9 Mitarria D TIBC =276 VIT B12 = 1694.00 4. Nodosis 9.5 The TD S DI ALAPAN DAS Sp. folate = 720. 5. Inj Darbapoietiru MH ≥ [1]3.00 . rcm (125 mg/5ml) 1 moors sos Room 418: -47th floor. a · review in Dietician Bulny. 6 WELL